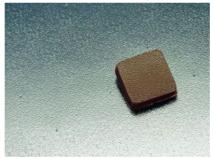

## Cacao<sup>™</sup> Structure Sheets

Flexible Texture Sheets, Clear Sharp Designs

Add Dimension & Functionality To Chocolates/Cakes

Use As Is, Cut As Required

**Re-useable, Easy To Clean** 

Sheet Size: 385 x 240 mm

Design No. 4

**Design No. 7** 

Design No. 10

Design No. 13

Design No. 16

Design No. 2

Design No. 5

Design No. 8