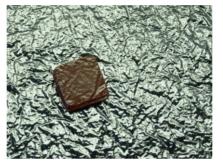

## Cacao<sup>™</sup> Structure Sheets

Flexible Texture Sheets, Clear Sharp Designs

Add Dimension & Functionality To Chocolates/Cakes

Use As Is, Cut As Required

**Re-useable, Easy To Clean** 

Sheet Size: 385 x 240 mm

Design No. 4

**Design No. 7** 

Design No. 10

Design No. 13

Design No. 16

Design No. 2

Design No. 5

Design No. 8