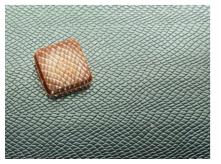

## Cacao<sup>™</sup> Structure Sheets

Flexible Texture Sheets, Clear Sharp Designs

Add Dimension & Functionality To Chocolates/Cakes

Use As Is, Cut As Required

**Re-useable, Easy To Clean** 

Sheet Size: 385 x 240 mm

Design No. 4

**Design No. 7** 

Design No. 10

Design No. 13

Design No. 16

Design No. 2

Design No. 5

Design No. 8