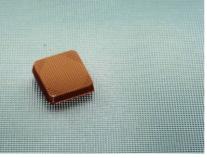

## Cacao<sup>™</sup> Structure Sheets

Flexible Texture Sheets, Clear Sharp Designs

Add Dimension & Functionality To Chocolates/Cakes

Use As Is, Cut As Required

**Re-useable, Easy To Clean** 

Sheet Size: 385 x 240 mm

Design No. 4

**Design No. 7** 

Design No. 10

Design No. 13

Design No. 16

Design No. 2

Design No. 5

Design No. 8