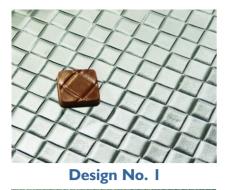

## Cacao<sup>™</sup> Structure Sheets

Flexible Texture Sheets, Clear Sharp Designs

Add Dimension & Functionality To Chocolates/Cakes

Use As Is, Cut As Required

**Re-useable, Easy To Clean** 

Sheet Size: 385 x 240 mm