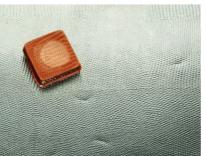

## Cacao<sup>™</sup> Structure Sheets

Flexible Texture Sheets, Clear Sharp Designs

Add Dimension & Functionality To Chocolates/Cakes

Use As Is, Cut As Required

**Re-useable, Easy To Clean** 

Sheet Size: 385 x 240 mm

Design No. 4

**Design No. 7** 

Design No. 10

Design No. 13

Design No. 16

Design No. 2

Design No. 5

Design No. 8