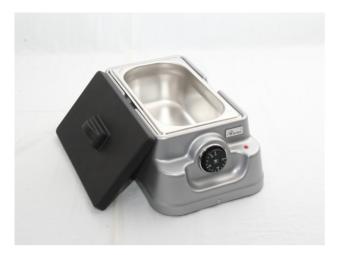

## 3 Kg Chocolate Melter

Pan Capacity: 3Kg Temperature Range: 0 - 70°C Power Rating: 240V / 60Hz Wattage: 90W Pan: Stainless Steel Grade 304