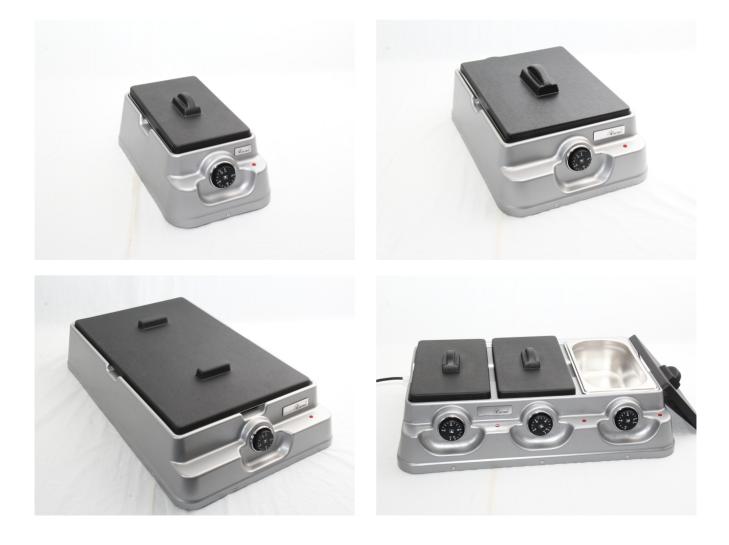

## 3 x 3 Kg Chocolate Melter

Pan Capacity: 3 x 3Kg Temperature Range: 0 - 70°C Power Rating: 240V / 60Hz Wattage: 3 x 90W Pan: Stainless Steel Grade 304