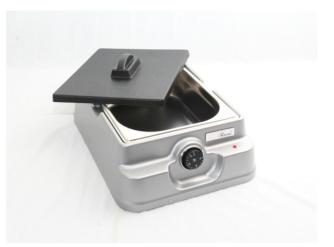

## 3 Kg Chocolate Melter

Pan Capacity: 3Kg Temperature Range: 0 - 70°C Power Rating: 240V / 60Hz Wattage: 90W Pan: Stainless Steel Grade 304