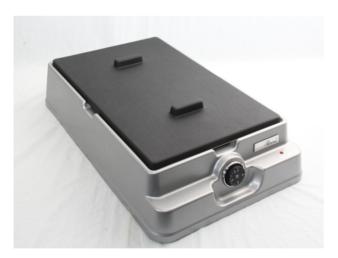

## 3 Kg Chocolate Melter

Pan Capacity: 3Kg Temperature Range: 0 - 70°C Power Rating: 240V / 60Hz Wattage: 90W Pan: Stainless Steel Grade 304