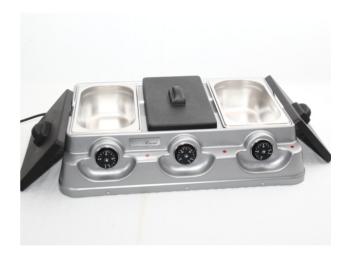

## 3 x 3 Kg Chocolate Melter

Pan Capacity: 3 x 3Kg Temperature Range: 0 - 70°C Power Rating: 240V / 60Hz Wattage: 3 x 90W Pan: Stainless Steel Grade 304