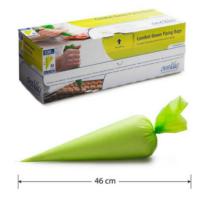

#### Chocolate World Palette Knife 250 mm

BioBased Comfort Green Piping Bag (L)